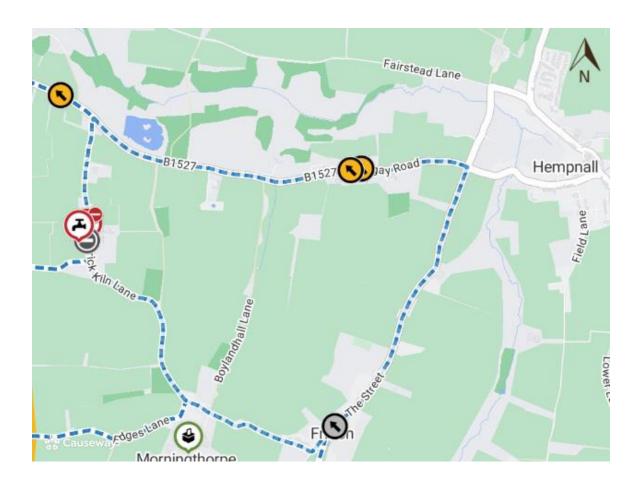

Norfolk County Council proposes to make a Temporary Traffic Regulation Order (the "Order") (STRO11980) affecting the U76025 Brick Kiln Lane from 690m south of its junction with B1527 Hemphall Road for 50m southwards (the "Road") in the Parish of Morningthorpe & Fritton to facilitate Anglian Water meter exchange works, the Road will be temporarily closed (except for pedestrian access) for the duration of the works/period the closure is necessary which is anticipated to be on 5th February 2025, but may continue to be closed/restricted until the 19th March 2025 where the closure is still required beyond the anticipated dates.

Alternative route is via: Brick Kiln Lane, B1527 Hemphall Road, The Street, School Road, Norwich Road (Morningthorpe and Fritton, Long Stratton).

Vehicular access will be permitted to a final destination in the Road where signs indicating such access is possible and permitted are in place.