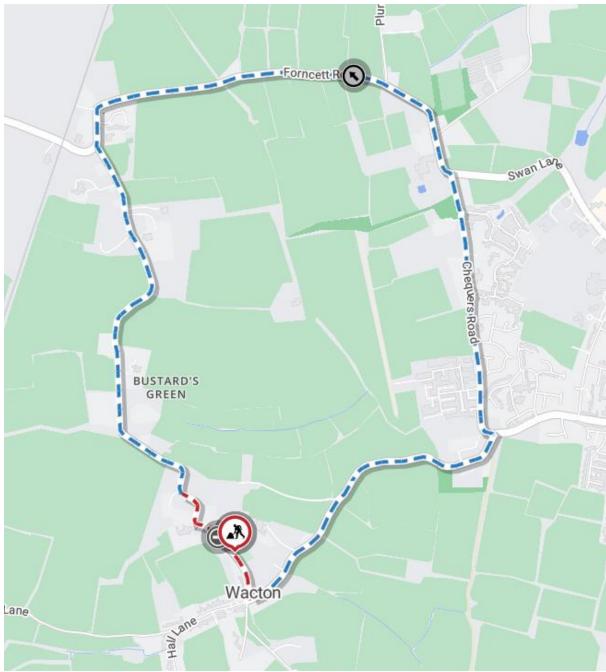

Alternative route is via: Bustards Green, Wacton Road, Station Road, Forncett Road, Chequers Road, Flowerpot Lane, Stratton Road (Forncett, Wacton, Long Stratton, Tharston and Hapton).

Vehicular access will be permitted to a final destination in the Road where signs indicating such access is possible and permitted are in place.